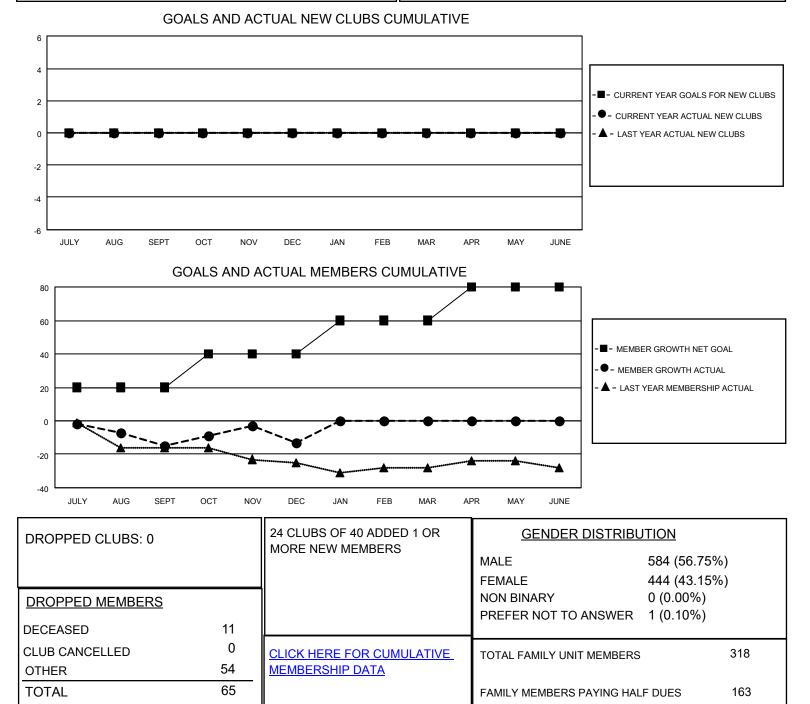

## LOCATION NEW HAMPSHIRE

District 44 N

Results as of: 12/31/2022

| Clubs                 |               |           |               | Members               |                        |                         |                                                    |
|-----------------------|---------------|-----------|---------------|-----------------------|------------------------|-------------------------|----------------------------------------------------|
| RESULTS FOR 2022-2023 |               |           |               | RESULTS FOR 2022-2023 |                        |                         |                                                    |
| QUARTER               | NEW CLUB GOAL | NEW CLUBS | DROPPED CLUBS | QUARTER               | BER GROWTH NET<br>GOAL | MEMBER GROWTH<br>ACTUAL | DROPPED<br>MEMBERS ACTUAL<br>(including transfers) |
| JULY/AUG/SEPT         | 0             | 0         | 0             | JULY/AUG/SEPT         | 20                     | 18                      | 32                                                 |
| OCT/NOV/DEC           | 0             | 0         | 0             | OCT/NOV/DEC           | 20                     | 45                      | 33                                                 |
| JAN/FEB/MAR           | 0             | 0         | 0             | JAN/FEB/MAR           | 20                     | 0                       | 0                                                  |
| APR/MAY/JUNE          | 0             | 0         | 0             | APR/MAY/JUNE          | 20                     | 0                       | 0                                                  |